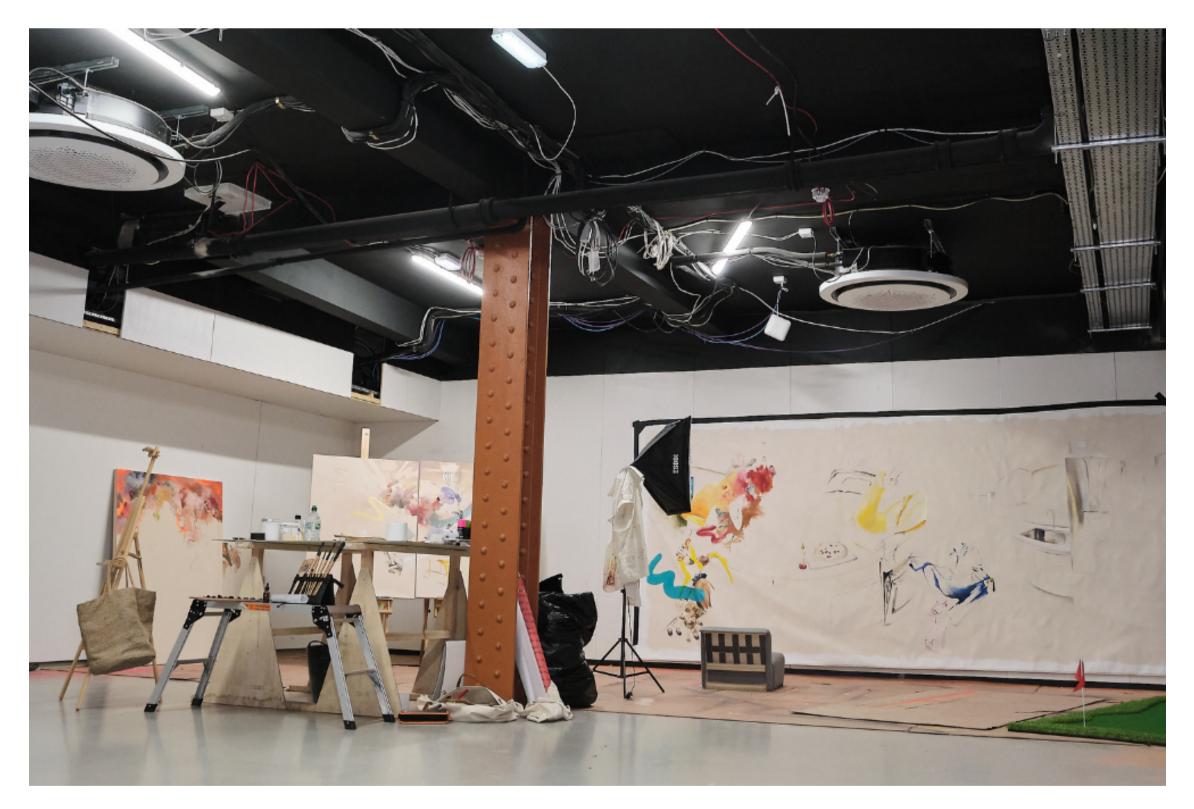

## SITTING DOWN WITH RAINE STOREY

24.05.22

Ahead of the our <u>Summer Champagne Design & Interiors Networking Reception</u>, Abode2 learns a little bit more about ARX's current artist-inresidence, Raine Storey, and gets to know the person behind the paint

Canadian born artist Raine Storey is currently working out of her London, UK, studio. Educated at Queen's University of Canada, she moved to England to follow in her Grandfather's artistic footsteps. Storey's work is known for its emotionally deep subject matter with intellectually clever compositions. She believes humour is one of the most beautiful characteristics, where the art of omission is just as important as articulation. Storey seeks to facilitate a jovial dialogue between the viewer and her artworks.